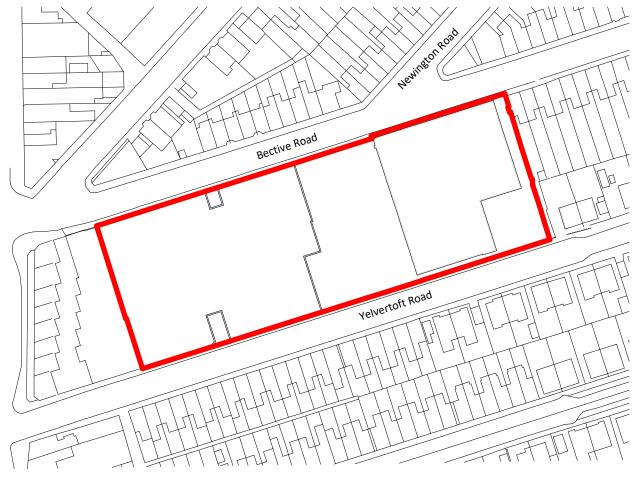

**Site Location** Application Site SCALE - 1:1250@A3

Do not scale from this drawing for construction or acquisition purposes. Responsibility is not accepted for errors made by others in scaling from this drawing. All construction information must be taken from figured dimensions only. All dimensions and levels must be checked on site and any discrepancies between drawings and specification must be reported to GSSArchitecture. © Copyright GSSArchitecture

#### Project Title:

Apartments and Townhouses, Bective Road, Northampton

## **Drawing Title:**

Existing Site Location

| File Number: J035a |      |
|--------------------|------|
| Drawn By:          | WRLC |

Dwg No:

Checked By: TEJ

Scale@A3: 1:1250 Date: 02.8.22

(S) 001 Rev:

0m 15m 30m 45m 60m 75m